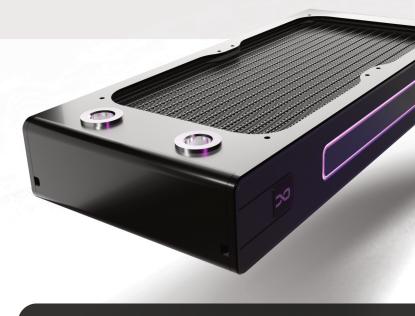

## **CORE XT45 AURORA COPPER 240MM RADIATOR**

Alphacool introduces a novelty in the field of radiators with the new Core series. The design of the outer casing looks very harmonious, which is emphasized by the discreet aRGB LED lighting on the side panel. The recessed ports are flush with the surface of the radiator. The revised fin structure and the amazing 16 cooling channels, instead of the previous 12, optimize the flow and increase the cooling performance significantly. The cooling fins, channels and the pre-chambers are made entirely of copper.

## Features:

- Real full copper radiator
- 16 instead of 12 water-bearing channels
- Finer fin structure for higher cooling performance
- Illuminated side panel