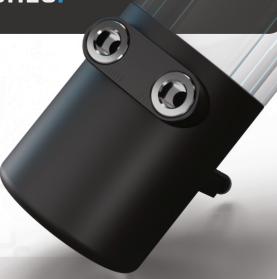

## Features:

- · Real glass cylinder
- 1/4" chrome plated brass threads
- · D5/VPP compatible
- · Large opening for filling/venting
- · Flexible positioning due to rotatable mounting bracket
- · Cable guide