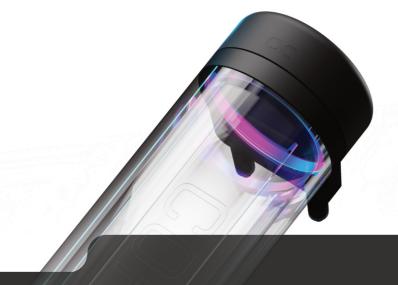

## **CORE 2 TUBE RESERVOIR**

The new Core 2 Tube Reservoir from Alphacool is a real eye-catcher. The slim design impresses not only with the shine of the real glass cylinder, but also with the typical Core elements, such as the connectors made of chrome-plated brass. The rotating mounting bracket allows for flexible positioning in the case. The large opening for filling and venting is a feature that simplifies the installation and maintenance of the PC water cooling system.