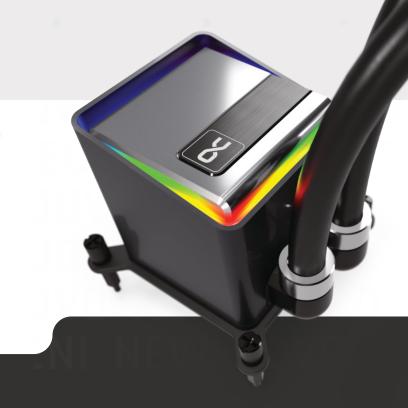

## **CORE 2 AURORA 360 COPPER CPU AIO**

The new Core 2 Aurora CPU AIO is another product of the Core series in a functional design, which replaces the previous Eisbaer generation. A solid aluminum housing not only enhances the look, but also the haptics. A new full copper radiator and the quick-release fasteners for a potential expansion of the AIO are further unique features.

**SOLID HOUSING** 