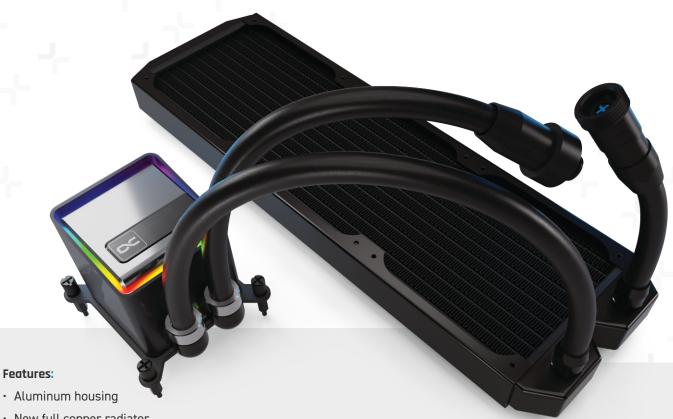

## **CORE 2 AURORA 360 COPPER CPU AIO**

The new Core 2 Aurora CPU AIO is another product of the Core series in a functional design, which replaces the previous Eisbaer generation. A solid aluminum housing not only enhances the look, but also the haptics. A new full copper radiator and the quick-release fasteners for a potential expansion of the AIO are further unique features.

## **UPGRADE YOUR COOLING GAME.**

- · New full copper radiator
- · Powerful pump
- Expandable and compatible with previous AIO products
- · New and easy mounting
- · Discreet aRGB illumination

## Variants:

- · Radiator sizes: 240, 280, 360, 420, 480mm
- · Color variants will follow soon.