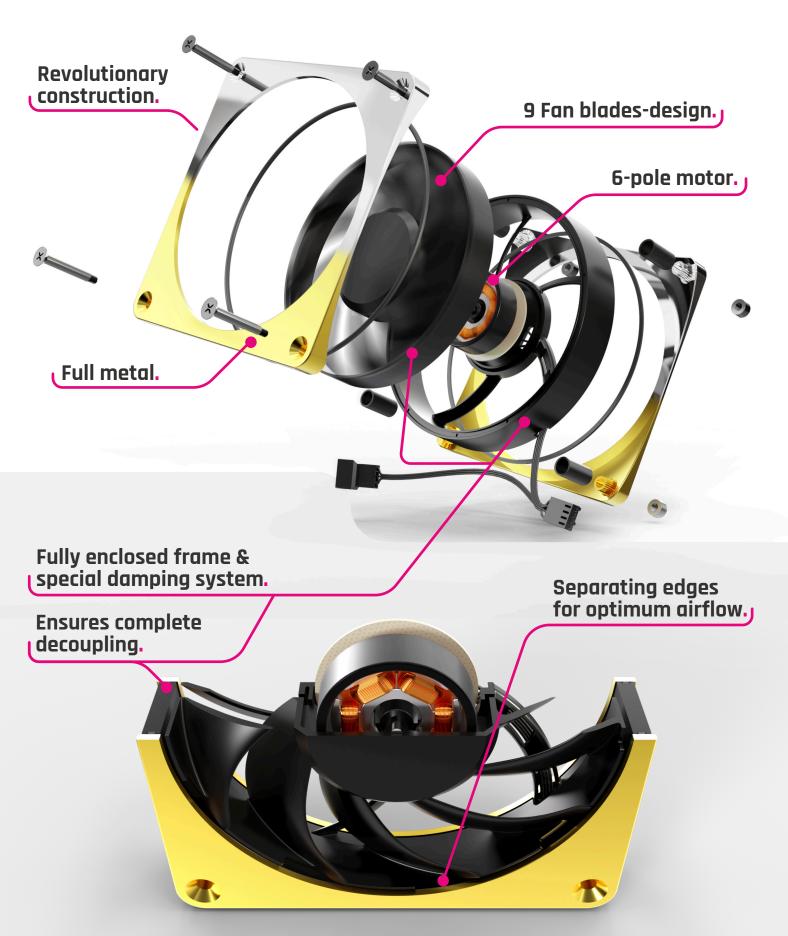

### **POWERFUL AND QUIET**

THE LAST FAN YOU EVER NEED.

With the new Apex Stealth Metal fan, Alphacool presents the most powerful and quietest fan on the market. This is the world's first fan for computers in which the impellers including bearings and motor are completely decoupled from the frame.

#### Features:

- · Complete decoupling of the entire fan from the fan frame
- Full metal fan frame in new Apex design
- 6-pole motor for extremely quiet operation
- HDB (Hydro Dynamic Bearing) silent bearings
- Impeller with a closed frame as well as optimized fan blades provide maximum airflow and pressure
- Zero-PWM control / Speed: 400 2000 RPM and as Power Fan up to 3000 RPM
- Dimensions: 120x120x25mm

The fan technology represents a groundbreaking new development. The fan blades, the motor and its suspension are completely decoupled from the metal frame. For this purpose, a special damping system was placed between the metal frame and the fan, which absorbs all vibrations. This type of decoupling is an absolutely new system, which is brought to the market by Alphacool for the first time with the Apex fan.

As a true all-rounder, the Apex Stealth sets completely new standards. Due to the very high airflow and static pressure, it is not only ideal for mounting on radiators, but also works perfectly as a case fan with its excellent airflow. The Stealth metal fan can be controlled via the 4-pin PWM connector between 400 to 2000 rpm, the power fan variant even up to 3000rpm. As usual with Alphacool, several fans can be effortlessly connected in series via daisy chain. The design of the frame allows clever hiding of the cable in the corners. The 6-pole motor in combination with the HDB (Hydro Dynamic Bearing) ensures exceptionally quiet running and high durability.

The Apex product line from Alphacool represents the highest perfection. First-class materials and innovative technologies guarantee a unique premium product. Consisting of high-quality metal, the curved frame gives the Apex Stealth its distinctive design and fits perfectly into any PC build.