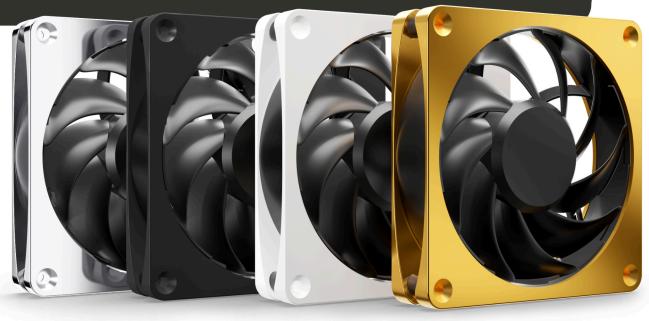

#### 4 Colors, 8 Variants:

- Alphacool Apex Stealth Metal Fan Chrome (avl. as Power Fan)
- Alphacool Apex Stealth Metal Fan Matte Black (avl. as Power Fan)
- Alphacool Apex Stealth Metal Fan White (avl. as Power Fan)
- Alphacool Apex Stealth Metal Fan Gold  $\mbox{\scriptsize (avl.\,as\ Power\ Fan)}$

The Alphacool Apex Stealth metal fan is available for pre-order in Matte Black, Chrome, White and Gold color options at 2000rpm each or as a Power fan at 3000rpm in our store.