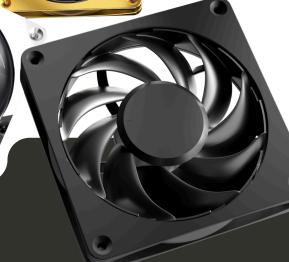

The fan technology represents a groundbreaking new development. The fan blades, the motor and its suspension are completely decoupled from the metal frame. For this purpose, a special damping system was placed between the metal frame and the fan, which absorbs all vibrations. This type of decoupling is an absolutely new system, which is brought to the market by Alphacool for the first time with the Apex fan.

As a true all-rounder, the Apex Stealth sets completely new standards. Due to the very high airflow and static pressure, it is not only ideal for mounting on radiators, but also works perfectly as a case fan with its excellent airflow. The Stealth metal fan can be controlled via the 4-pin PWM connector between 400 to 2000 rpm, the power fan variant even up to 3000rpm. As usual with Alphacool, several fans can be effortlessly connected in series via daisy chain. The design of the frame allows clever hiding of the cable in the corners. The 6-pole motor in combination with the HDB (Hydro Dynamic Bearing) ensures exceptionally quiet running and high durability.