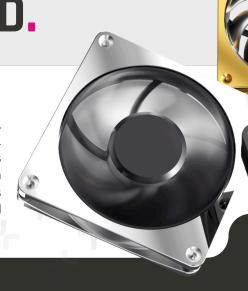

### **POWERFUL AND QUIET**

THE LAST FAN YOU EVER NEED.

With the new Apex Stealth Metal fan, Alphacool presents the most powerful and quietest fan on the market. This is the world's first fan for computers in which the impellers including bearings and motor are completely decoupled from the frame.

The Apex product line from Alphacool represents the highest perfection. First-class materials and innovative technologies guarantee a unique premium product. Consisting of high-quality metal, the curved frame gives the Apex Stealth its distinctive design and fits perfectly into any PC build.