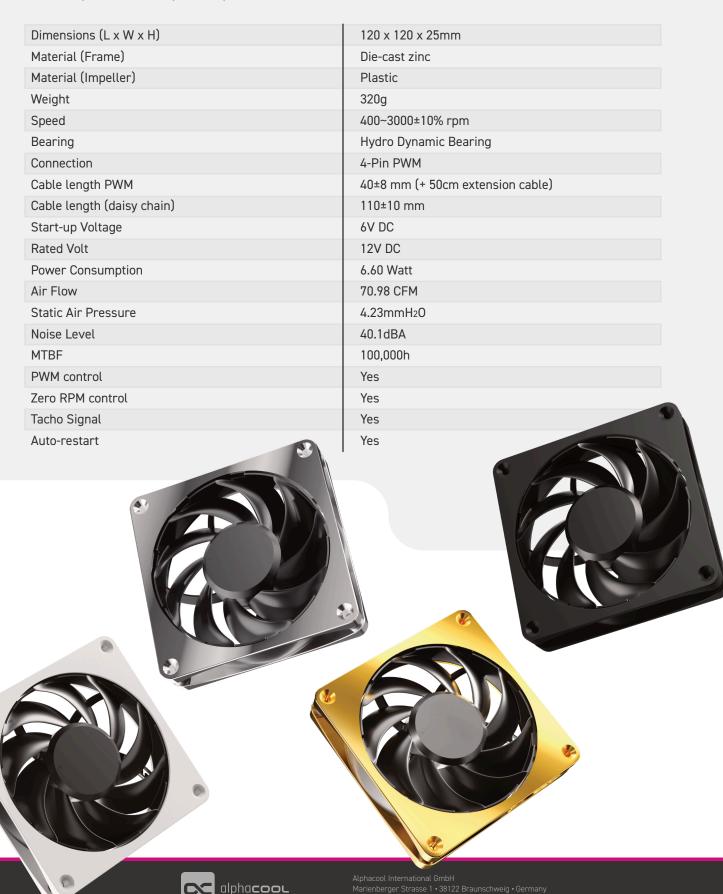

# Alphacool Apex Stealth Metal Fan 2000rpm Chrome | Matte Black | White | Gold

| Dimensions (L x W x H)     | 120 x 120 x 25mm                 |
|----------------------------|----------------------------------|
| Material (Frame)           | Die-cast zinc                    |
| Material (Impeller)        | Plastic                          |
| Weight                     | 320g                             |
| Speed                      | 400~2000±10% rpm                 |
| Bearing                    | Hydro Dynamic Bearing            |
| Connection                 | 4-Pin PWM                        |
| Cable length PWM           | 40±8 mm (+ 50cm extension cable) |
| Cable length (daisy chain) | 110±10 mm                        |
| Start-up Voltage           | 6V DC                            |
| Rated Volt                 | 12V DC                           |
| Power Consumption          | 2.64 Watt                        |
| Air Flow                   | 47 CFM                           |
| Static Air Pressure        | 2.09mmH <sub>2</sub> O           |
| Noise Level                | 24.6dBA                          |
| MTBF                       | 100,000h                         |
| PWM control                | Yes                              |
| Zero RPM control           | Yes                              |
| Tacho Signal               | Yes                              |
| Δuto-restart               | Yes                              |