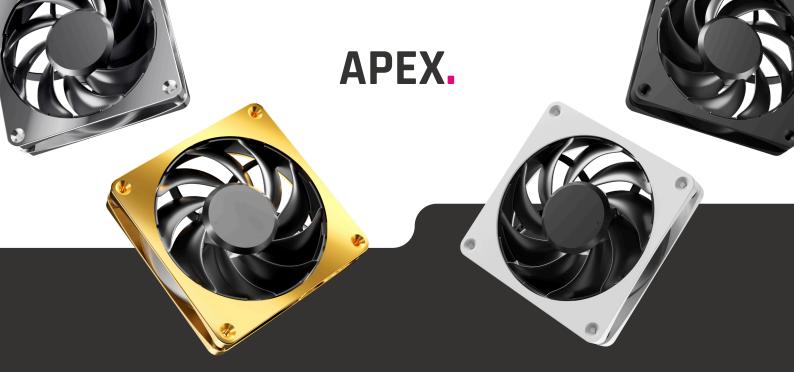

#### 4 Colors, 8 Variants:

- Alphacool Apex Stealth Metal Fan Chrome (avl. as Power Fan)
- Alphacool Apex Stealth Metal Fan Matte Black (avl. as Power Fan)
- Alphacool Apex Stealth Metal Fan White (avl. as Power Fan)
- Alphacool Apex Stealth Metal Fan Gold  $\mbox{\scriptsize (avl.\,as\ Power\ Fan)}$

The Alphacool Apex Stealth metal fan is available for pre-order in Matte Black, Chrome, White and Gold color options at 2000rpm each or as a Power fan at 3000rpm in our store.