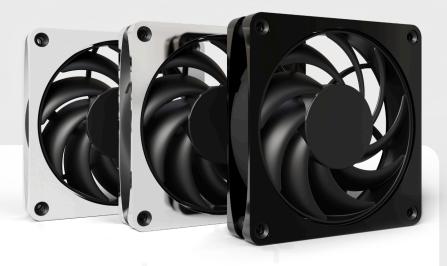

### Variants:

- · Alphacool Apex Stealth Metal Fan Black
- · Alphacool Apex Stealth Metal Fan Chrome
- · Alphacool Apex Stealth Metal Fan Gold
- · Alphacool Apex Stealth Metal Fan White

Alphacool ES Stealth Metal Fan Black, a special Enterprise Solutions variant with integrated fan grill, will follow.