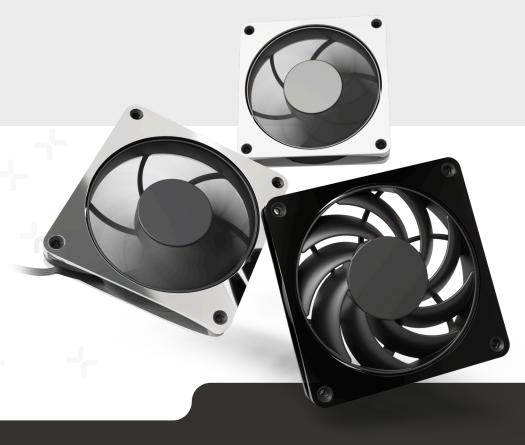

## **APEX STEALTH METAL FAN**

With the new Apex Stealth Metal fan, Alphacool presents the most powerful and quietest fan on the market. This is the world's first fan for computers in which the impellers including bearings and motor are completely decoupled from the frame.

### Variants:

- · Alphacool Apex Stealth Metal Fan Black
- · Alphacool Apex Stealth Metal Fan Chrome
- · Alphacool Apex Stealth Metal Fan Gold
- · Alphacool Apex Stealth Metal Fan White

Alphacool ES Stealth Metal Fan Black, a special Enterprise Solutions variant with integrated fan grill, will follow.