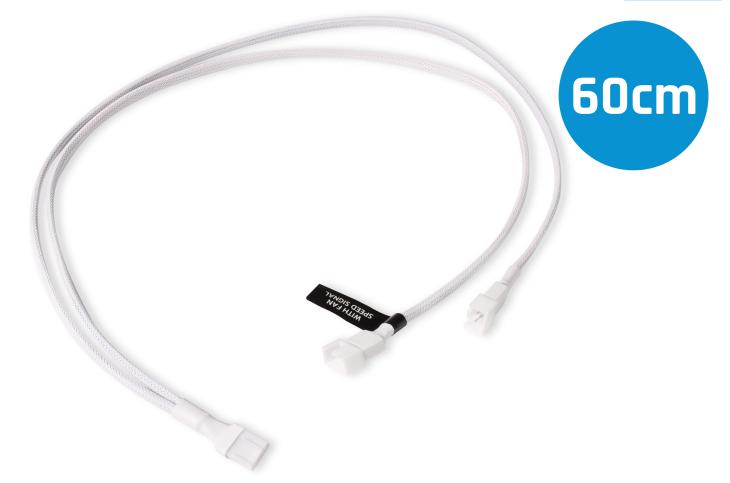

#### Alphacool y-splitter 4-Pin to 2x 4-Pin PWM 60cm white

Download Center

Alphacool article number: 18724

#### Quick Info

Sleeved 4-Pin auf 2x 4-Pin Y-splitter distribution cable. Distributes power supply and PWM singal to multiple fan connectors. Sleeving provides additional protection, stability and longer lifetime.

### Scope of delivery

1x y-splitter 4-Pin to 2x 4-Pin PWM 60cm

# Technical details

| Length      | 60cm              |
|-------------|-------------------|
| Connections | 4-Pin to 2x 4-Pin |
| Material    | Plastic, sleeved  |
| Color       | white             |