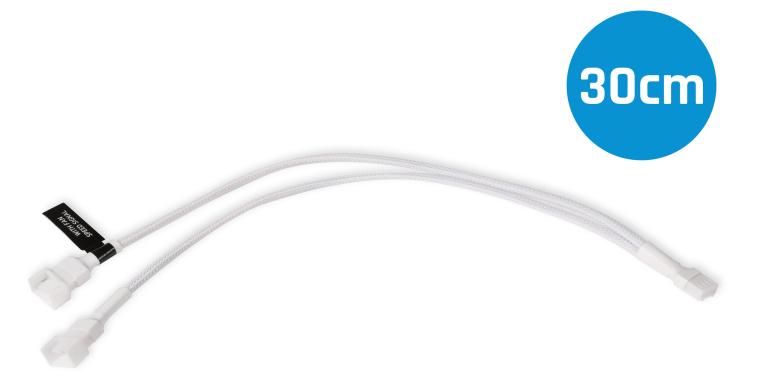

### Alphacool y-splitter 4-Pin to 2x 4-Pin PWM 30cm white

Download Center

Alphacool article number: 18723

#### Quick Info

Sleeved 4-Pin auf 2x 4-Pin Y-splitter distribution cable. Distributes power supply and PWM singal to multiple fan connectors. Sleeving provides additional protection, stability and longer lifetime.

#### Scope of delivery

1x y-splitter 4-Pin to 2x 4-Pin PWM 30cm

## Technical details

| Length      | 30cm              |
|-------------|-------------------|
| Connections | 4-Pin to 2x 4-Pin |
| Material    | Plastic, sleeved  |
| Color       | white             |