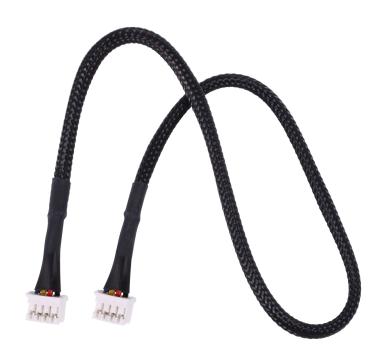

### Alphacool CanBus Kabel Male to Male 40cm

Alphacool article number: 18716

## Quick Info

Sleeved CanBus Male to Male cable with 40cm length for connecting two electronic components via CanBus connection.

- CanBus cable Male to Male
- 40cm cable length
- Sleeved cable

## Scope of delivery

1x CanBus cable Male to Male

## Article text

Sleeved CanBus Male to Male cable with 40cm length for connecting two electronic components via CanBus connection.