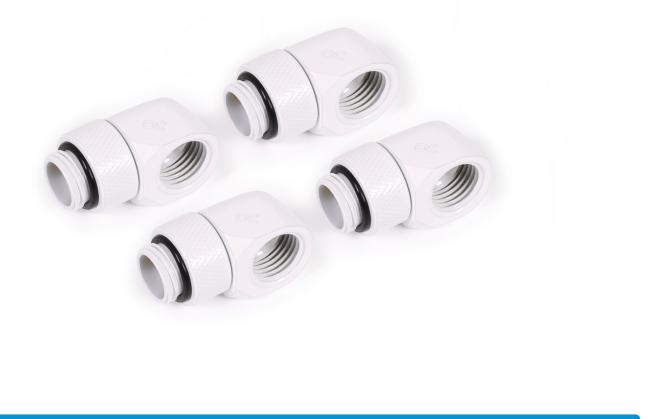

# Alphacool Eiszapfen L-connector rotatable G1/4 AG to G1/4 IG - 4pcs Set White

Alphacool article number: 17619

V. 1.005 // 03.2024

# Scope of delivery

4 x Alphacool Eiszapfen L-connector G1/4 AG to G1/4 IG

| Technical data         |                         |
|------------------------|-------------------------|
| Dimensions (L x W x H) | 32.00 x 18.00 x 18.00mm |
| Material               | Brass                   |
| Threads                | G1/4 AG, G1/4 IG        |
| Possible rotation      | 360°                    |
| Version                | 90° angled              |
| Thread depth           | 5mm                     |
| Color                  | white                   |

#### Compatibility

This 90° angled adapter has a rotatable 1/4" external thread on one side and a 1/4" internal thread on the other. This 90° angled connection is mostly used where space is limited and a special solution is required. For maximum flexibility, the adapter can be rotated on the external thread.