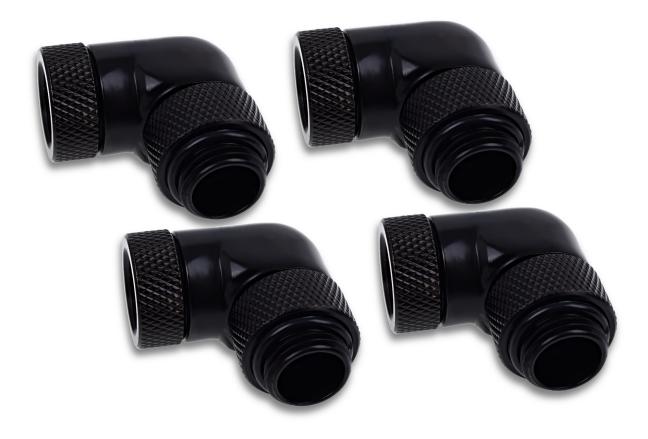

## Scope of delivery

1x Alphacool Eiszapfen angled adaptor  $90^\circ$  rotatable G1/4 OT to G1/4 IT, 4pcs Set Deep Black

#### Model: 90° Angle Adapter

This 90° angle adapter has a G%" external screw thread on one side and a G%" internal thread on the other side. Its special feature is that both screw threads are rotatable, allowing for maximum flexibility!.