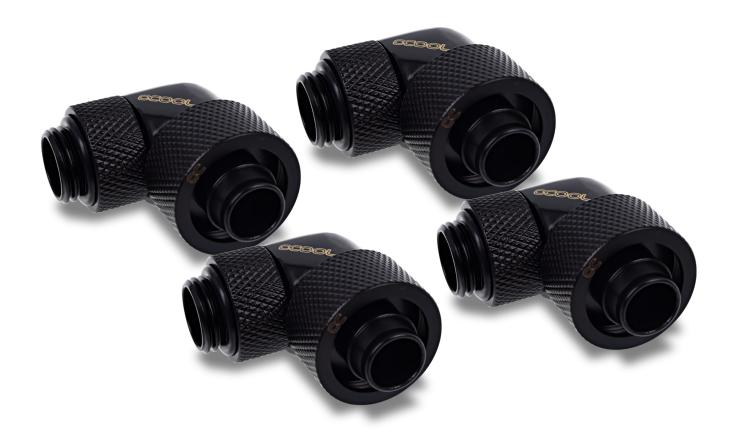

# Scope of delivery

1x Alphacool Eiszapfen 16/10mm compression fitting  $90^\circ$  rotatable G1/4, 4pcs Set Deep Black

#### Model: 90° Socket 16/10mm

This connector has a G%" thread on one side and is thereby compatible with 95% of components. The other side fits a 16/10mm hose. The middle of this connector is turned at a 90° angle in order to prevent complicated hose connections. The threaded side is rotatable for maximum flexibility.