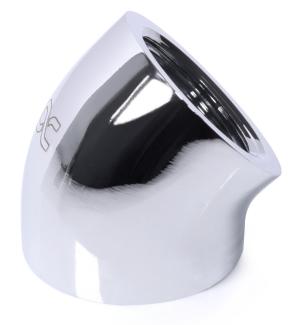

Alphacool Eiszapfen L-connector 45° G1/4 IT to G1/4 IT - chrome

Alphacool article number: 17593

## Scope of delivery

1x Alphacool Eiszapfen L-connector  $45^{\circ}$  G1/4 IT to G1/4 IT, chrome

| Technical data      |                       |  |
|---------------------|-----------------------|--|
| L×W×H               | 21 x 20 x 21mm        |  |
| Material            | brass                 |  |
| Angle               | 45°                   |  |
| Thread depth/height | 5mm                   |  |
| Threads             | 2x G1/4" inner thread |  |
| Weight              | 17g                   |  |
| Color               | chrome                |  |

### Version

This 45° angled adapter has a G1/4" female thread on both sides. This 45° angled connection is used in water circuits where there is limited space for tubing and a special solution is needed.