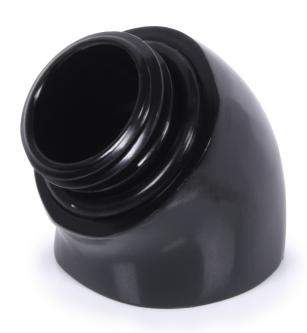

# Alphacool Eiszapfen angled adaptor $45^{\circ}$ G1/4 OT to G1/4 IT - black

Alphacool article number: 17590

## Scope of delivery

1x Alphacool Eiszapfen angled adaptor  $45^{\circ}$  G1/4 OT to G1/4 IT, black 3x coloured 0-rings

#### Technical data

| LxWxH               | 21 x 20 x 21mm        |
|---------------------|-----------------------|
| Material            | brass                 |
| Angle               | 45°                   |
| Thread depth/height | 5mm                   |
| Threads             | 2x G1/4" inner thread |
| Weight              | 18g                   |
| Color               | black                 |

#### Version

This 45° angled adapter is equipped with a G1/4" female thread and a G1/4" male thread. This 45° angled fitting is used in water circuits where there is limited space for tubing and a special solution is required.