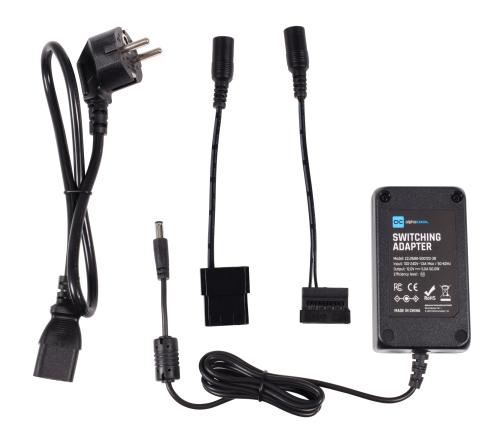

# Scope of delivery

1x 60W PSU Extern (power supply)

1x Appliance connector (60cm)

1x Molex Adapter

1x Sata Adapter

#### Technical data

| Dimensions (L x W x H) | 100 x 55 x 34mm              |
|------------------------|------------------------------|
| Input                  | 100-240V ~1.5A Max / 50-60Hz |
| Output                 | 12V 5.0A 60Watt              |
| Efficiency level       | 6                            |
| Weight                 | 230g                         |
| Color                  | black                        |