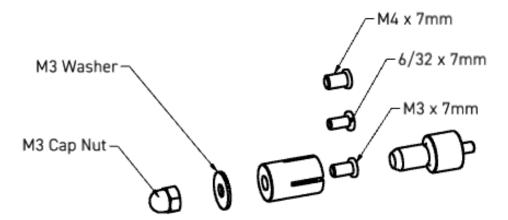

## Scope of delivery

1x Core Push Mounting 25mm M3/M4/UNC 6-32 Set 4x

4x metal pin

4x sockets

4x washer

4x nut

4x M3x6 screw

4x M4x6 screw

4x UNC 6-32 x 6 screw

#### Included screws for mounting:

4x M3x6 screw
4x M4x6 screw
4x UNC 6-32 x 6 screw