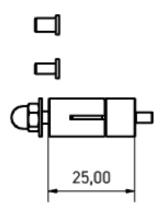

#### Technical data

| Total height         | 25mm         |
|----------------------|--------------|
| Diameter metal pins  | 11m          |
| Weight per metal pin | 10g          |
| Color                | black/silver |