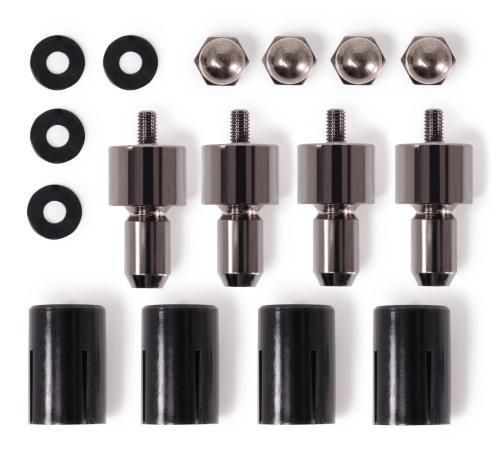

## Scope of delivery

1x Core Push Mounting 25mm M3/M4/UNC 6-32 Set 4x

4x metal pin

4x sockets

4x washer

4x nut

4x M3x6 screw

4x M4x6 screw

4x UNC 6-32 x 6 screw

#### Included screws for mounting:

4x M3x6 screw
4x M4x6 screw
4x UNC 6-32 x 6 screw