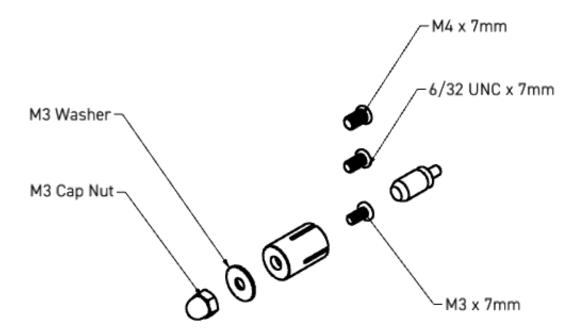

### Scope of delivery

1x Core Push Mounting 17mm M3/M4/UNC 6-32 Set 4x

4x metal pin

4x sockets

4x washer

4x nut

4x M3x6 screw

4x M4x6 screw

4x UNC 6-32 x 6 screw

#### Included screws for mounting:

4x M3x6 screw
4x M4x6 screw
4x UNC 6-32 x 6 screw