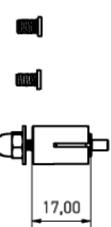

#### Technical data

| Total height         | 17mm         |
|----------------------|--------------|
| Diameter metal pins  | 11mm         |
| Weight per metal pin | 4g           |
| Color                | black/silver |