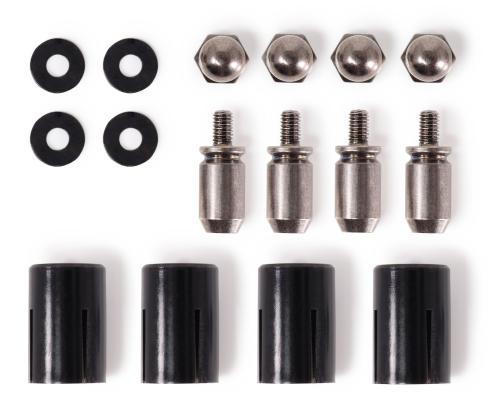

### Scope of delivery

1x Core Push Mounting 17mm M3/M4/UNC 6-32 Set 4x

4x metal pin

4x sockets

4x washer

4x nut

4x M3x6 screw

4x M4x6 screw

4x UNC 6-32 x 6 screw