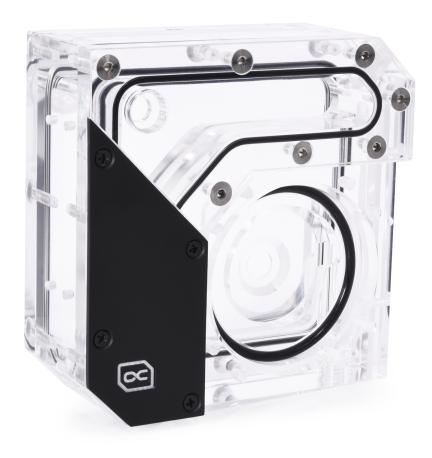

## Quick Info

The Alphacool Rise Flat expansion tank has an integrated pump top for powerful D5 pumps. The combination of pump top and expansion tank is made entirely of acrylic. This makes maintenance and control of the water circuit much easier and gives the expansion tank a unique design. In addition, Alphacool's Rise Flat has 5 individually controllable 5V aRGB LEDs that create unique lighting effects. Thanks to the flat design, the reservoir can fit into even the tightest case.

### Article text

The Alphacool Rise Flat expansion tank has an integrated pump top for powerful D5 pumps. The combination of pump top and expansion tank is made entirely of acrylic. This makes maintenance and control of the water circuit much easier and gives the expansion tank a unique design. In addition, Alphacool's Rise Flat has 5 individually controllable 5V aRGB LEDs that create unique lighting effects. Thanks to the flat design, the reservoir can fit into even the tightest case.

### Compact design, flexible use

Due to the flat, compact design and the high number of connections, the Rise Flat reservoir can be used flexibly and can also be installed in the tightest of spaces. With the help of the mounting kit included in the scope of delivery, the reservoir can be mounted free-standing in the case, on a radiator or at free fan positions (see mounting example).

### **Brilliant lighting**

On the side of the expansion tank, 5 digitally addressable 5V RGB LEDs can be installed, which create a unique, very noble-looking illumination. The digital aRGB LED lighting is connected via a JST 3-pin connector and can be controlled with a digital RGB controller (e.g. Alphacool Aurora Eiscontrol, Art.15360) or a digital RGB capable mainboard.