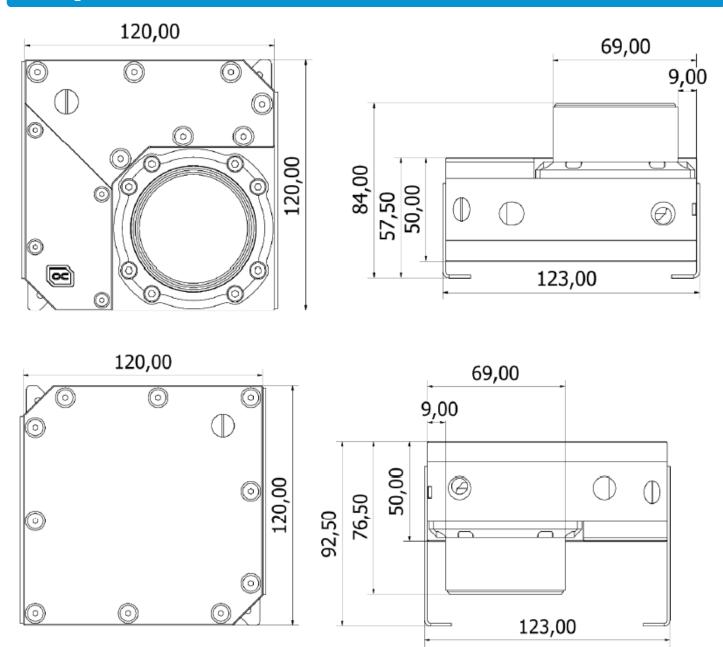

## Technical data

| LxWxH                             | 120 x 120 x 50 mm                |
|-----------------------------------|----------------------------------|
| Pump compatibility                | D5                               |
| Capacity                          | 200ml                            |
| Material Pump top                 | acrylic                          |
| Material reservoir                | acrylic                          |
| Connection                        | 6x G1/4" internal thread         |
| Maximum working temperature       | 0°C                              |
| Pressure tested                   | 0,8 Bar                          |
| Quantity of digital aRGB LEDs     | 5                                |
| Power digital aRGB LEDs           | 5V                               |
| Power connector digital aRGB LEDs | 3-pin JST (male & female switch) |
| Weight                            | 565 g                            |
| Color                             | clear                            |