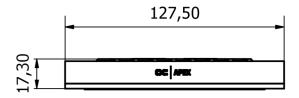

## Technical data

| Dimensions (L x W x H)            | 127,50 x 45,00 x 17,30mm |
|-----------------------------------|--------------------------|
| Material cooler top               | Aluminium                |
| Material water-bearing components | PMMA (plastic)           |
| Material cooler base              | Nickel-plated copper     |
| Threads                           | 2 x G1/4"                |
| Power supply Digital aRGB         | 3-Pin 5V                 |
| Quantity digital aRGB LEDs        | 5                        |
| Pressure tested                   | 8 bar                    |
| Max working temperature           | 60°C                     |
| Weight                            | 270g                     |
| Color                             | black                    |

General tolerance: ± 0,25mm Dimension in millimeter