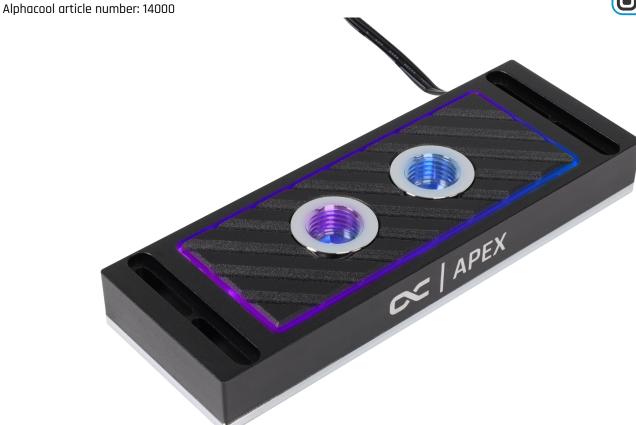

### Quick Info

The Alphacool Apex RAM X4 water cooler in combination with the Alphacool D-RAM modules offers maximum cooling performance for your memory. As RAM is becoming more and more powerful, it is advisable to reliably dissipate the resulting waste heat with a RAM water cooler. The Apex optics and digital aRGB lighting ensure a stylish appearance.

### Article text

The Alphacool Apex RAM X4 water cooler in combination with the Alphacool D-RAM modules offers maximum cooling performance for your memory. As RAM is becoming more and more powerful, it is advisable to reliably dissipate the resulting waste heat with a RAM water cooler. The Apex optics and digital aRGB lighting ensure a stylish appearance.

#### High-quality RAM cooler

As modern hardware produces more and more waste heat, powerful and reliable cooling is essential. The Apex RAM X4 with its 3mm thick nickelplated copper cooler base offers precisely these features. It is optimized specifically for the latest RAM generation. Installation of the Alphacool Apex RAM X4 water cooler is straightforward.

#### **Apex Design**

The Apex product line from Alphacool represents the highest level of perfection. First-class materials and innovative technologies guarantee a unique premium product. The design language harmonizes perfectly with other Apex products, creating an impressive overall picture.

#### Digital aRGB lighting

A total of five aRGB LEDs provide discreet but impressive lighting, with each LED individually controllable via a corresponding controller or via the mainboard. This opens up many creative possibilities.