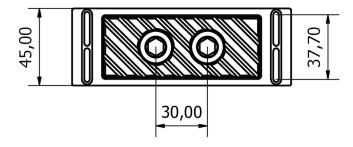

## Technical data

| Dimensions (L x W x H)            | 127,50 x 45,00 x 17,30mm |
|-----------------------------------|--------------------------|
| Material cooler top               | Aluminium                |
| Material water-bearing components | PMMA (plastic)           |
| Material cooler base              | Nickel-plated copper     |
| Threads                           | 2 x G1/4"                |
| Power supply Digital aRGB         | 3-Pin 5V                 |
| Quantity digital aRGB LEDs        | 5                        |
| Pressure tested                   | 8 bar                    |
| Max working temperature           | 60°C                     |
| Weight                            | 270g                     |
| Color                             | black                    |

General tolerance: ± 0,25mm Dimension in millimeter