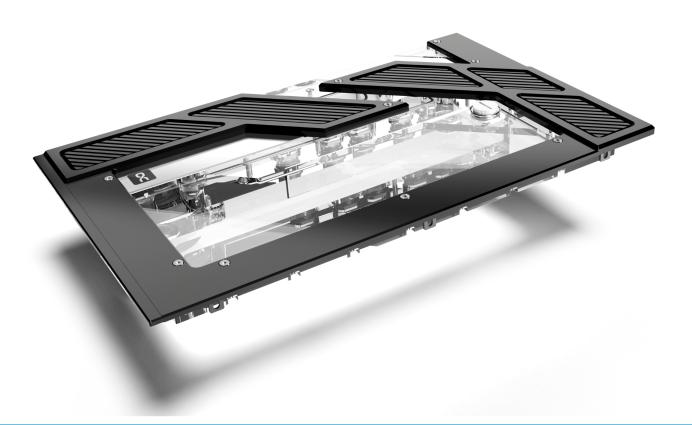

## Quick Info

The Alphacool Apex Distro Plate is the visual upgrade for the Y60. It was specially designed for this case and replaces the front glass panel. A must-have for every custom water cooling system.

### Article text

The Alphacool Apex Distro Plate is the visual upgrade for the Y60. It was specially designed for this case and replaces the front glass panel. A must-have for every custom water cooling system.

#### **Apex Design**

The Apex product line from Alphacool represents the highest level of perfection. First-class materials and innovative technologies guarantee a unique premium product. A core element is the chrome-plated brass G1/4" connections. In this way, Alphacool avoids the problem of possible leaks due to cracking caused by screwing the connections directly into the acrylic. The connections are in two parts, fitted with an O-ring and counter each other when installed in the acrylic.

#### High-quality choice of materials & brilliant lighting

Alphacool's Apex Distro Plate is made from high-quality acrylic glass. This allows a clear view of the coolant and enables brilliant illumination thanks to the built-in digitally addressable aRGB lighting. The lighting can be controlled via a digital aRGB header on the mainboard or optionally via Alphacool's Aurora Eiscontrol aRGB controller (article no.: 15360).