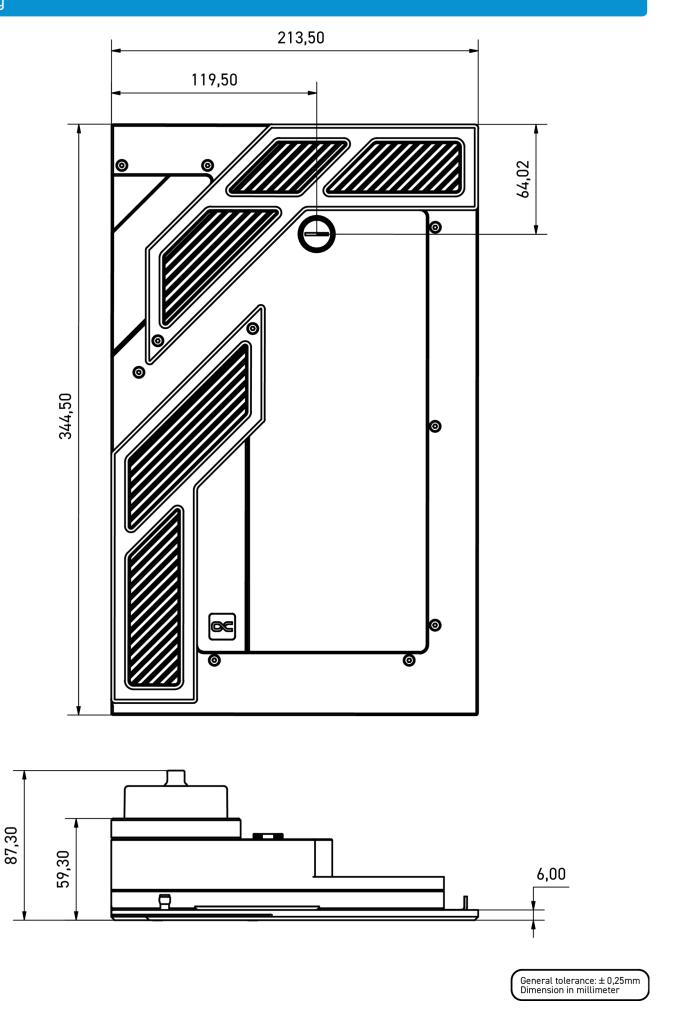

### Technical data

| Dimensions (L x W x H)             | 344,50 x 213,50 x 87,30 mm                |
|------------------------------------|-------------------------------------------|
| Material                           | acrylic                                   |
| Volume                             | approx. 300ml                             |
| Pump compatibility                 | VPP/D5                                    |
| Threads                            | 6x G1/4" + 1x fill port and 1x drain port |
| Maximum working temperature        | 60 °C                                     |
| Pressure tested                    | 0,8 Bar                                   |
| Quantity digital aRGB LEDs         | 11                                        |
| Power digital aRGB LEDs            | 5V                                        |
| Power connection digital aRGB LEDs | 3-Pin JST + 3-Pin 5V                      |
| Weight                             | 3000g                                     |
| Color                              | transparent                               |