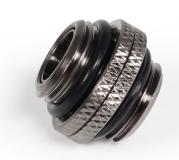

### Alphacool ES double nipple pluggable G1/4 OT G1/4 OT -Deep Black

Alphacool article number: 13757

## Quick Info

The Alphacool ES double nipple was developed for special applications for server and workstation systems. It offers an excellent flow rate and is also rotatable, which makes installation much easier, especially in tight server cases.

- 360° rotatable
- · Secured by two O-rings
- · Specially for servers and workstations