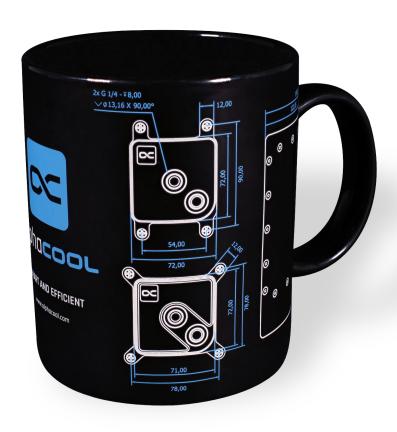

#### Quick Info

Original Alphacool mug with sketches of the new Core product line. In combination with coffee, the mug provides a good start to the day.

- Mug with new Core design
- Suitable for dishwasher
- Suitable for microwaves

#### Article text

Original Alphacool mug with sketches of the new Core product line. In combination with coffee, the mug provides a good start to the day.