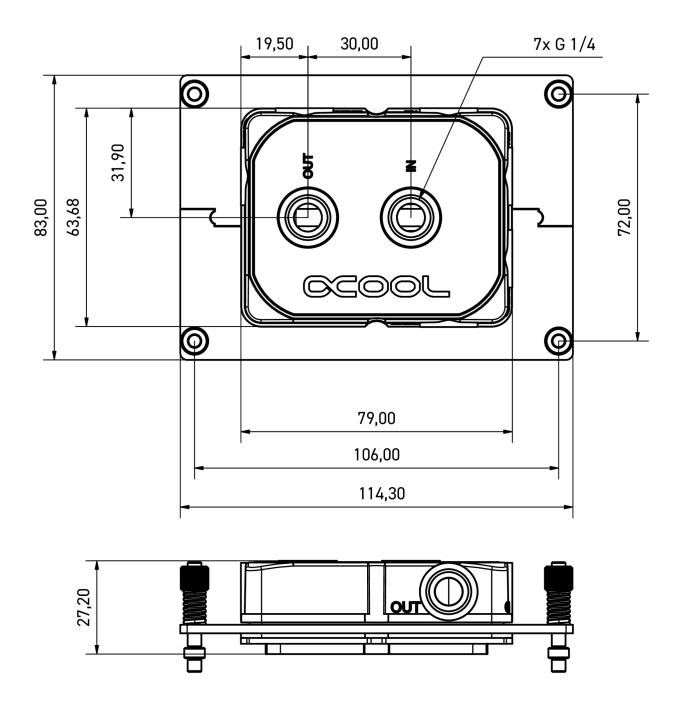

## Technical data

| Dimensions (L x W x H)  | 79,00 x 63,68 x 27,20 mm        |
|-------------------------|---------------------------------|
| Material cooling plate  | nickel plated copper            |
| Material cooler top     | Nylon                           |
| Weigth                  | 230g                            |
| Max working temperature | 60°C                            |
| Pressure tested         | 0,8 Bar                         |
| Connections             | 3 x G1/4" (IN)   5x G1/4" (OUT) |
| Color                   | black                           |

### **Versatile Connectivity Options**

Thanks to its three inlets and five G1/4 outlets, the Eisblock XPX Pro allows for flexible connections in almost any direction. It is designed to be ideal for all 1U cases, providing all the versatility needed in a server or workstation system.

General tolerance: ± 0,25mm Dimension in millimeter