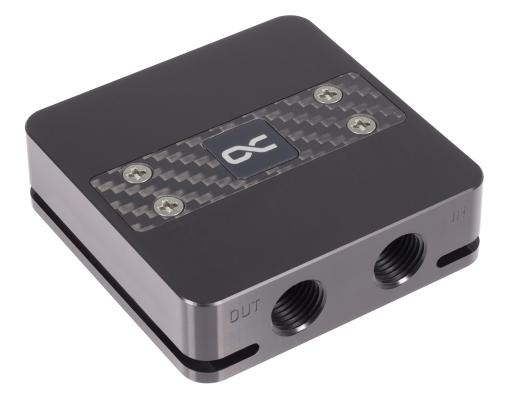

### Alphacool ES 1 1U

Alphacool article number: 13528

### Quick Info

The Alphacool ES 1 was specially designed for the requirements of server cooling and is an adapted version of the Alphacool Core 1. The cooler is particularly space-saving and has been developed for use in server and workstation systems.

#### Article text

The Alphacool ES 1 was specially designed for the requirements of server cooling and is an adapted version of the Alphacool Core 1. The cooler is particularly space-saving and has been developed for use in server and workstation systems.

#### **Optimized for server projects**

Thanks to the side connections and flat design, the ES 1 can be installed in small systems with little space and can therefore be easily installed in 1 U server cases. The new mounting system and the use of acetal for the housing help to minimize both the assembly effort and the costs for large quantities.

#### Reliable cooling

Alphacool combines the best of two worlds with the ES 1. The innovative 3D Jetplate in combination with the proven cross-slot technology ensures that the coolant is distributed evenly across the base of the cooler. Inside the cooler, an O-ring ensures a precise flow of water and thus guarantees reliable cooling. This tried and tested technology is also used in the Core 1.