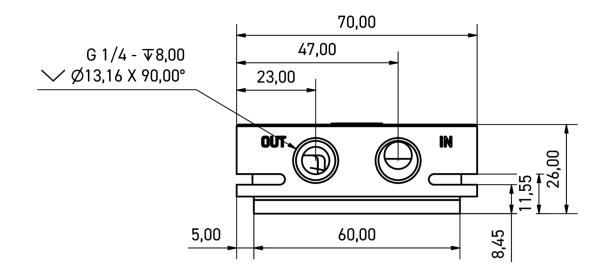

### Technical data

4x Screw sleeve 1x CPU Brackets INTEL Set 1x CPU Backplate INTEL 4x Threaded bolt INTEL 4x EVA Washer

Dimensions (L x W x H) 70.00 x 70.00 x 26.00mm 1U Form factor Material cooler nickel plated copper Material cooler top acetal Material threads acetal Threads 2 x G1/4" 0.4mm Fin thickness Fin distance 0.4mm Pressure tested 8 bar 60°C Max working temperature 230g Weight black Color

General tolerance: ± 0,25mm Dimension in millimeter