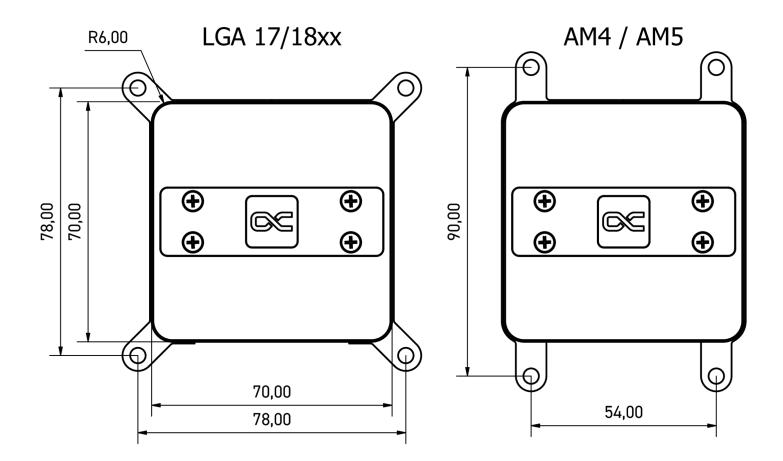

## Compatibility

**AMD:** AM4 / AM5 Intel: LGA 1700

General tolerance: ± 0,25mm Dimension in millimeter